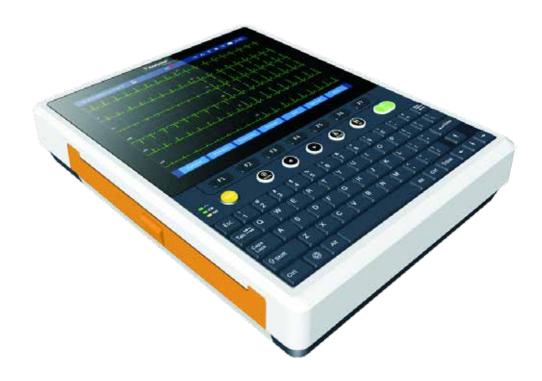

# >> Innovative Ergonomic Design:

10.4 inch super sensitive and capacitive touch screen design Virtual and physical button input Innovative handle design, support screen angle Standard configured the multi-axisTP innovative thermal printer can accurately trace each ECG waveform

#### **>>** Overview:

- Compact, Light Weight & Portable
- Simultaneously 12 leads Acquisition
- Built-in protection against defibrillator
- 10" HD LED Touch Screen with standard grid background
- Sampling Modes: Real-time/Pre-sampling/Trigger sampling/Period sampling
- Manual/Auto/Rhythm Modes
- Rhythm Lead Selectable ( Any)
- 3x4,3x4+1R,3x4+3R,6x2,6x2+1R, 12x1 display
- Patient Type : Adult & Child
- Lead Diagram Display
- Electrode Disconnection Alarm (Diagram)
- Automatic measurement & analysis
- Support PACE detection
- Max 60s waveform freezing and review function
- PNG/DCM/XML/ZQECG/HL7/PDF formats report storage
- Lead Annotation
- Support Wifi and cable connecting to the third-party ECG network system, LAN, WLAN,
  HIS and EMR system without ECG workstation
- Auto Shut Down Function

#### >> Physical Specification

Dimension & weight: Equipment: 285mm\*360mm\*94mm;3.7kg

Package: 446mm\*238mm\*483mm; 6.2kg

Monitor: 10" Colour HD LED Full Touch Screen

**Alphanumeric Keyboard** 

Electrical Power: AC: 100-240V, 50Hz/60Hz,75VA