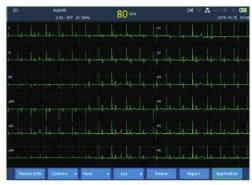

#### **>>** Overview:

- Compact, Light Weight & Portable
- Simultaneously 12 leads Acquisition
- Built-in protection against defibrillator
- 10" HD LED Touch Screen with standard grid background
- Sampling Modes: Real-time/Pre-sampling/Trigger sampling/Period sampling
- Manual/Auto/Rhythm Modes
- Rhythm Lead Selectable ( Any)
- 3x4,3x4+1R,3x4+3R,6x2,6x2+1R, 12x1 display
- Patient Type : Adult & Child
- Lead Diagram Display
- Electrode Disconnection Alarm (Diagram)
- Automatic measurement & analysis
- Support PACE detection
- Max 60s waveform freezing and review function
- PNG/DCM/XML/ZQECG/HL7/PDF formats report storage
- Lead Annotation
- Support Wifi and cable connecting to the third-party ECG network system, LAN, WLAN,
  HIS and EMR system without ECG workstation
- Auto Shut Down Function