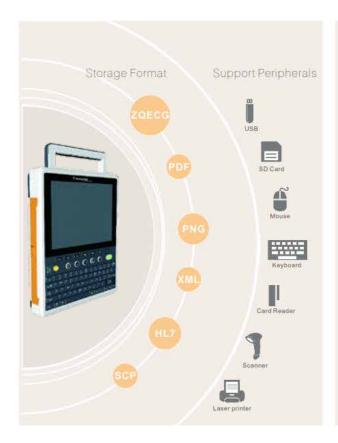

#### **>>** Overview:

- Compact, Light Weight & Portable
- Simultaneously 12 leads Acquisition
- Built-in protection against defibrillator
- 10" HD LED Touch Screen with standard grid background
- Sampling Modes: Real-time/Pre-sampling/Trigger sampling/Period sampling
- Manual/Auto/Rhythm Modes
- Rhythm Lead Selectable ( Any)
- 3x4,3x4+1R,3x4+3R,6x2,6x2+1R, 12x1 display
- Patient Type : Adult & Child
- Lead Diagram Display
- Electrode Disconnection Alarm (Diagram)
- Automatic measurement & analysis
- Support PACE detection
- Max 60s waveform freezing and review function
- PNG/DCM/XML/ZQECG/HL7/PDF formats report storage
- Lead Annotation
- Support Wifi and cable connecting to the third-party ECG network system, LAN, WLAN,
  HIS and EMR system without ECG workstation
- Auto Shut Down Function

# >> System Inputs & Outputs:

2\*USB2.0/SD Interface/LAN