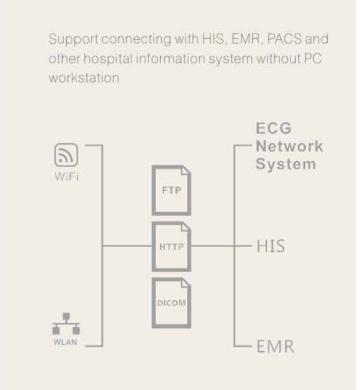

#### **>>** Overview:

- Compact, Light Weight & Portable
- Simultaneously 12 leads Acquisition
- Built-in protection against defibrillator
- 10" HD LED Touch Screen with standard grid background
- Sampling Modes: Real-time/Pre-sampling/Trigger sampling/Period sampling
- Manual/Auto/Rhythm Modes
- Rhythm Lead Selectable ( Any)
- 3x4,3x4+1R,3x4+3R,6x2,6x2+1R, 12x1 display
- Patient Type : Adult & Child
- Lead Diagram Display
- Electrode Disconnection Alarm (Diagram)
- Automatic measurement & analysis
- Support PACE detection
- Max 60s waveform freezing and review function
- PNG/DCM/XML/ZQECG/HL7/PDF formats report storage
- Lead Annotation
- Support Wifi and cable connecting to the third-party ECG network system, LAN, WLAN,
  HIS and EMR system without ECG workstation
- Auto Shut Down Function