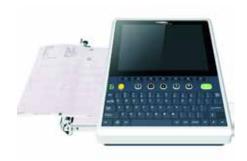

# >> Innovative Ergonomic Design:

10.4 inch super sensitive and capacitive touch screen design Virtual and physical button input Innovative handle design, support screen angle Standard configured the multi-axisTP innovative thermal printer can accurately trace each ECG waveform

#### **>>** Overview:

- Compact, Light Weight & Portable
- Simultaneously 12 leads Acquisition
- Built-in protection against defibrillator
- 10" HD LED Touch Screen with standard grid background
- Sampling Modes: Real-time/Pre-sampling/Trigger sampling/Period sampling
- Manual/Auto/Rhythm Modes
- Rhythm Lead Selectable ( Any)
- 3x4,3x4+1R,3x4+3R,6x2,6x2+1R, 12x1 display
- Patient Type : Adult & Child
- Lead Diagram Display
- Electrode Disconnection Alarm (Diagram)
- Automatic measurement & analysis
- Support PACE detection
- Max 60s waveform freezing and review function
- PNG/DCM/XML/ZQECG/HL7/PDF formats report storage
- Lead Annotation
- Support Wifi and cable connecting to the third-party ECG network system, LAN, WLAN,
  HIS and EMR system without ECG workstation
- Auto Shut Down Function

#### >> Physical Specification

Dimension & weight: Equipment: 285mm\*360mm\*94mm;3.7kg

Package: 446mm\*238mm\*483mm; 6.2kg

Monitor: 10" Colour HD LED Full Touch Screen

**Alphanumeric Keyboard** 

Electrical Power: AC: 100-240V, 50Hz/60Hz,75VA