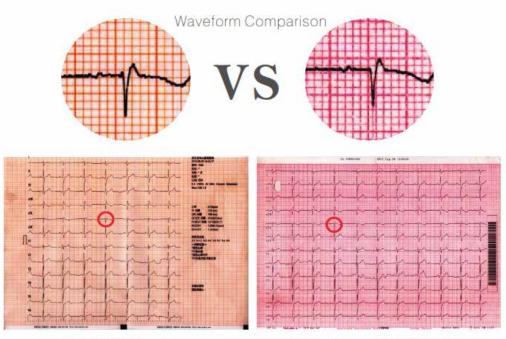

#### >> Recording weak signal accurately:

The state of the s

Single-Chamber Pacing

**Dual-Chamber Pacing** 

IMAC ECG Machine

Other Brand ECG Machine